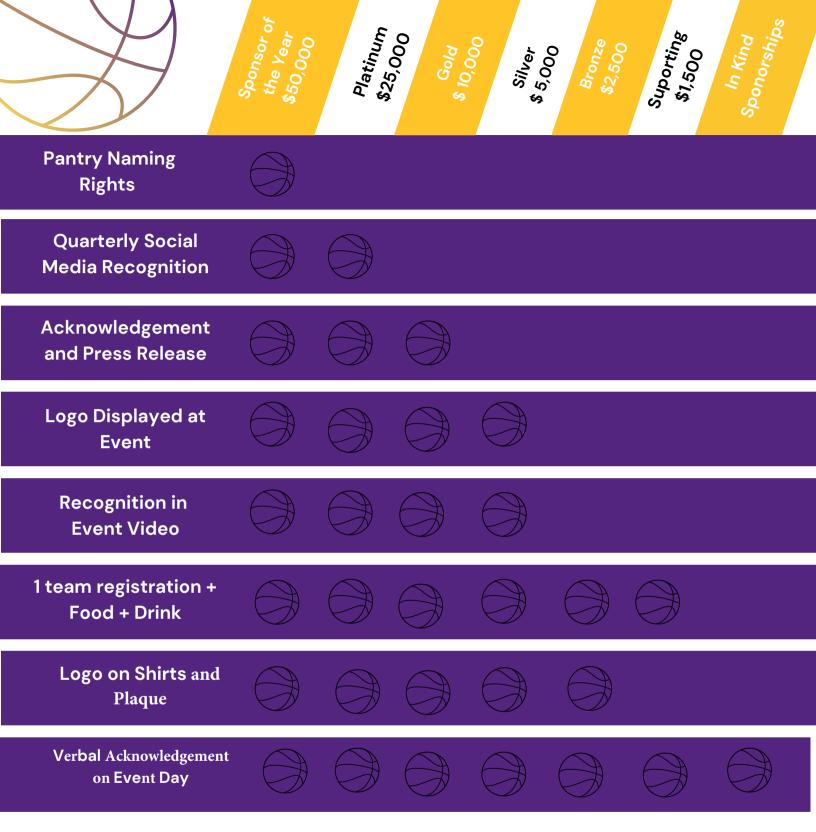

#### **Sponsorship Packet**

### **Sponsorship Packet**

# **Commitment Form**

\$50,000 Sponsor of the Year

\$5,000 Silver

\$25,000 Platinum

\$2,500 Bronze

\$10,000 Gold

\$1,500 Supporting